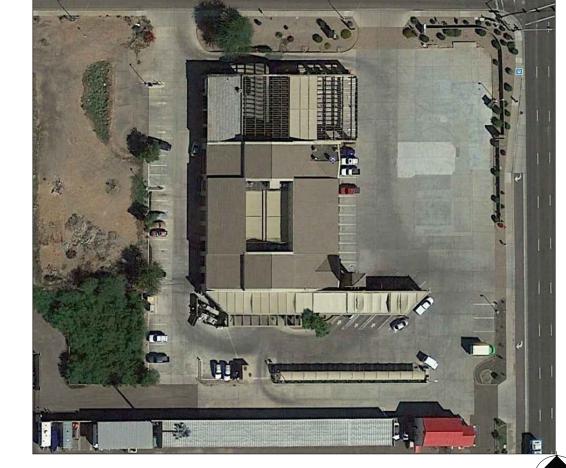

August 28, 2017

City of Mesa 55 N. Center St. Mesa, AZ 85201

SUBJECT: NARRATIVE FOR NEW DRIVE-THRU COFFEE SHOP

We are proposing a new drive-thru coffee shop to be located at 2816 S. Country Club Dr. The building will be 700 square foot drive thru only coffee shop with a covered outdoor dining area of 300 square feet. The existing lot is fully paved with concrete that we will be cutting into for new landscape islands. The adjacent existing car wash building will not be modified.

We will be increasing the landscape on-site by approximately 5,000 square feet and the existing landscape along both Guadalupe Rd. and Country Club Drive will be upgraded.

There will be 89 linear feet of driveway providing queuing to the first order window and then there is 181 linear feet of queuing to the second service window for a total of 270 linear feet of queuing. We will be using the existing ingress and egress to the site