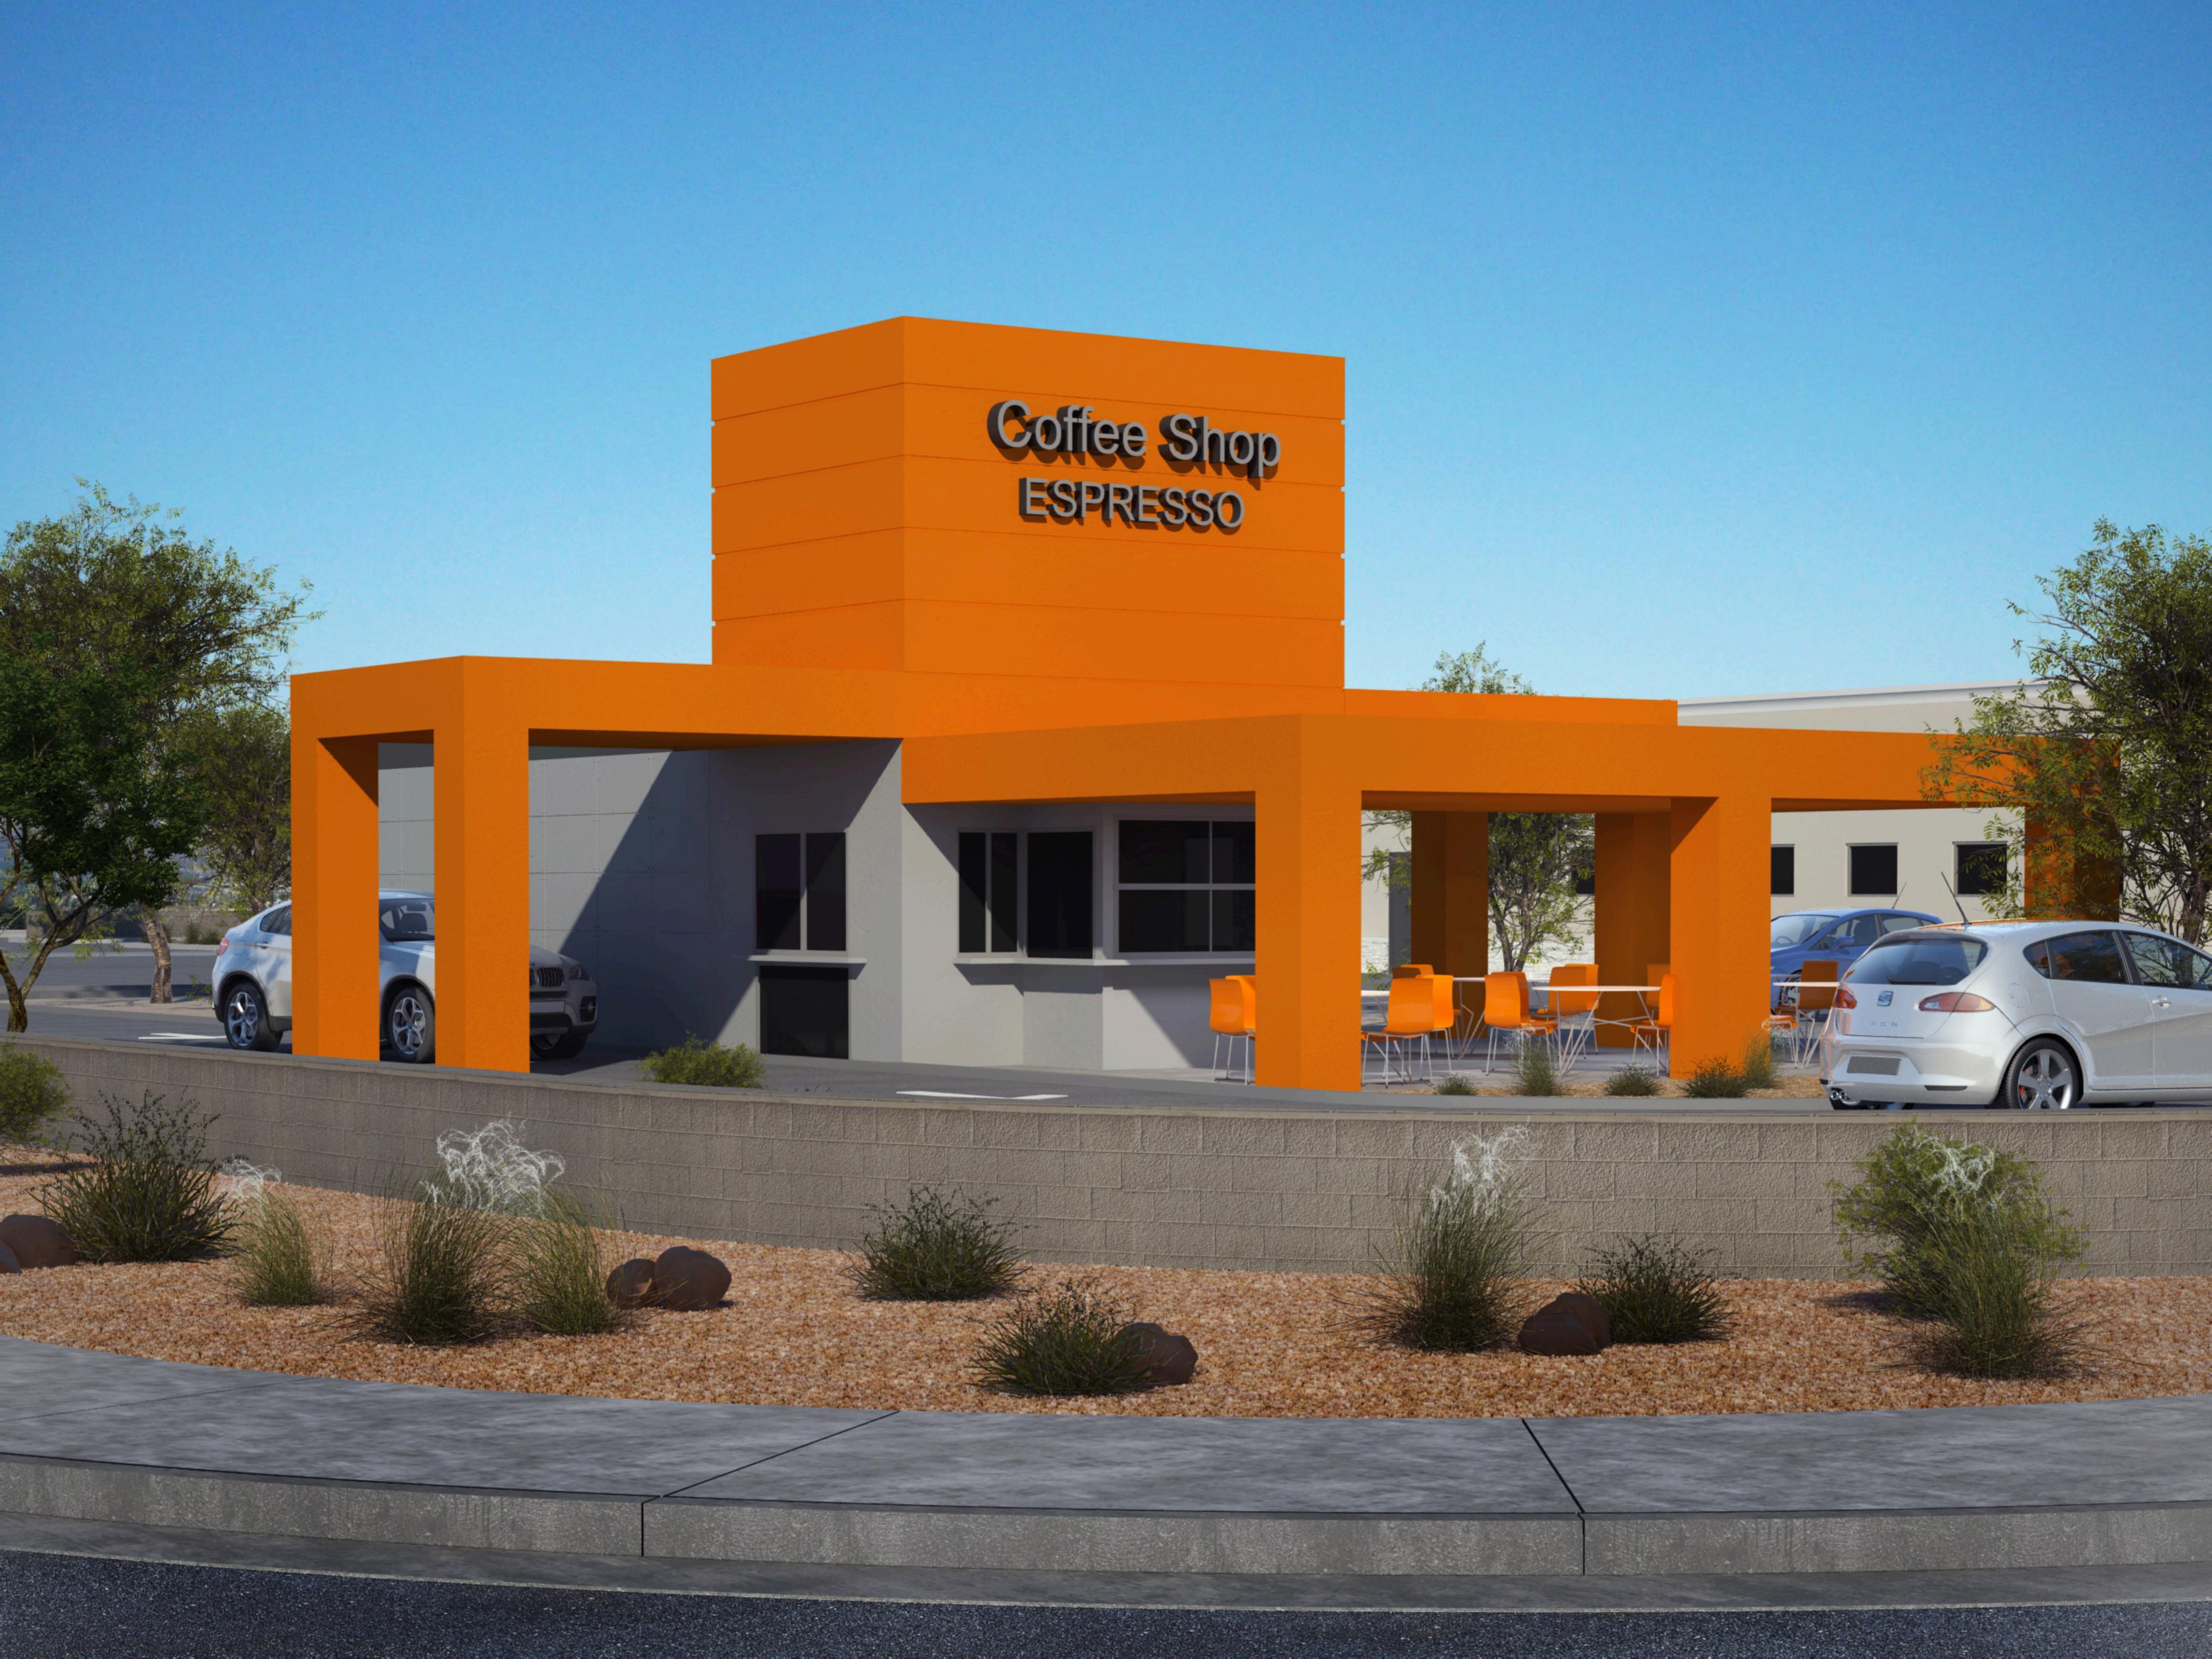

THIS PROJECT IS THE CONSTRUCTION OF A NEW ONE STORY FREE STANDING DRIVE THRU COFFEE SHOP

MARICOPA COUNTY HEALTH DEPARTMENT PHOENIX, AZ. (602) 506-6616

3 VICINITY MAP

PROJECT LOCATION:

ASSESSOR PARCEL #.:

HEALTH DEPARTMENT:

August 28, 2017

City of Mesa 55 N. Center St. Mesa, AZ 85201

SUBJECT: NARRATIVE FOR NEW DRIVE-THRU COFFEE SHOP

We are proposing a new drive-thru coffee shop to be located at 2816 S. Country Club Dr. The building will be 700 square foot drive thru only coffee shop with a covered outdoor dining area of 300 square feet. The existing lot is fully paved with concrete that we will be cutting into for new landscape islands. The adjacent existing car wash building will not be modified.