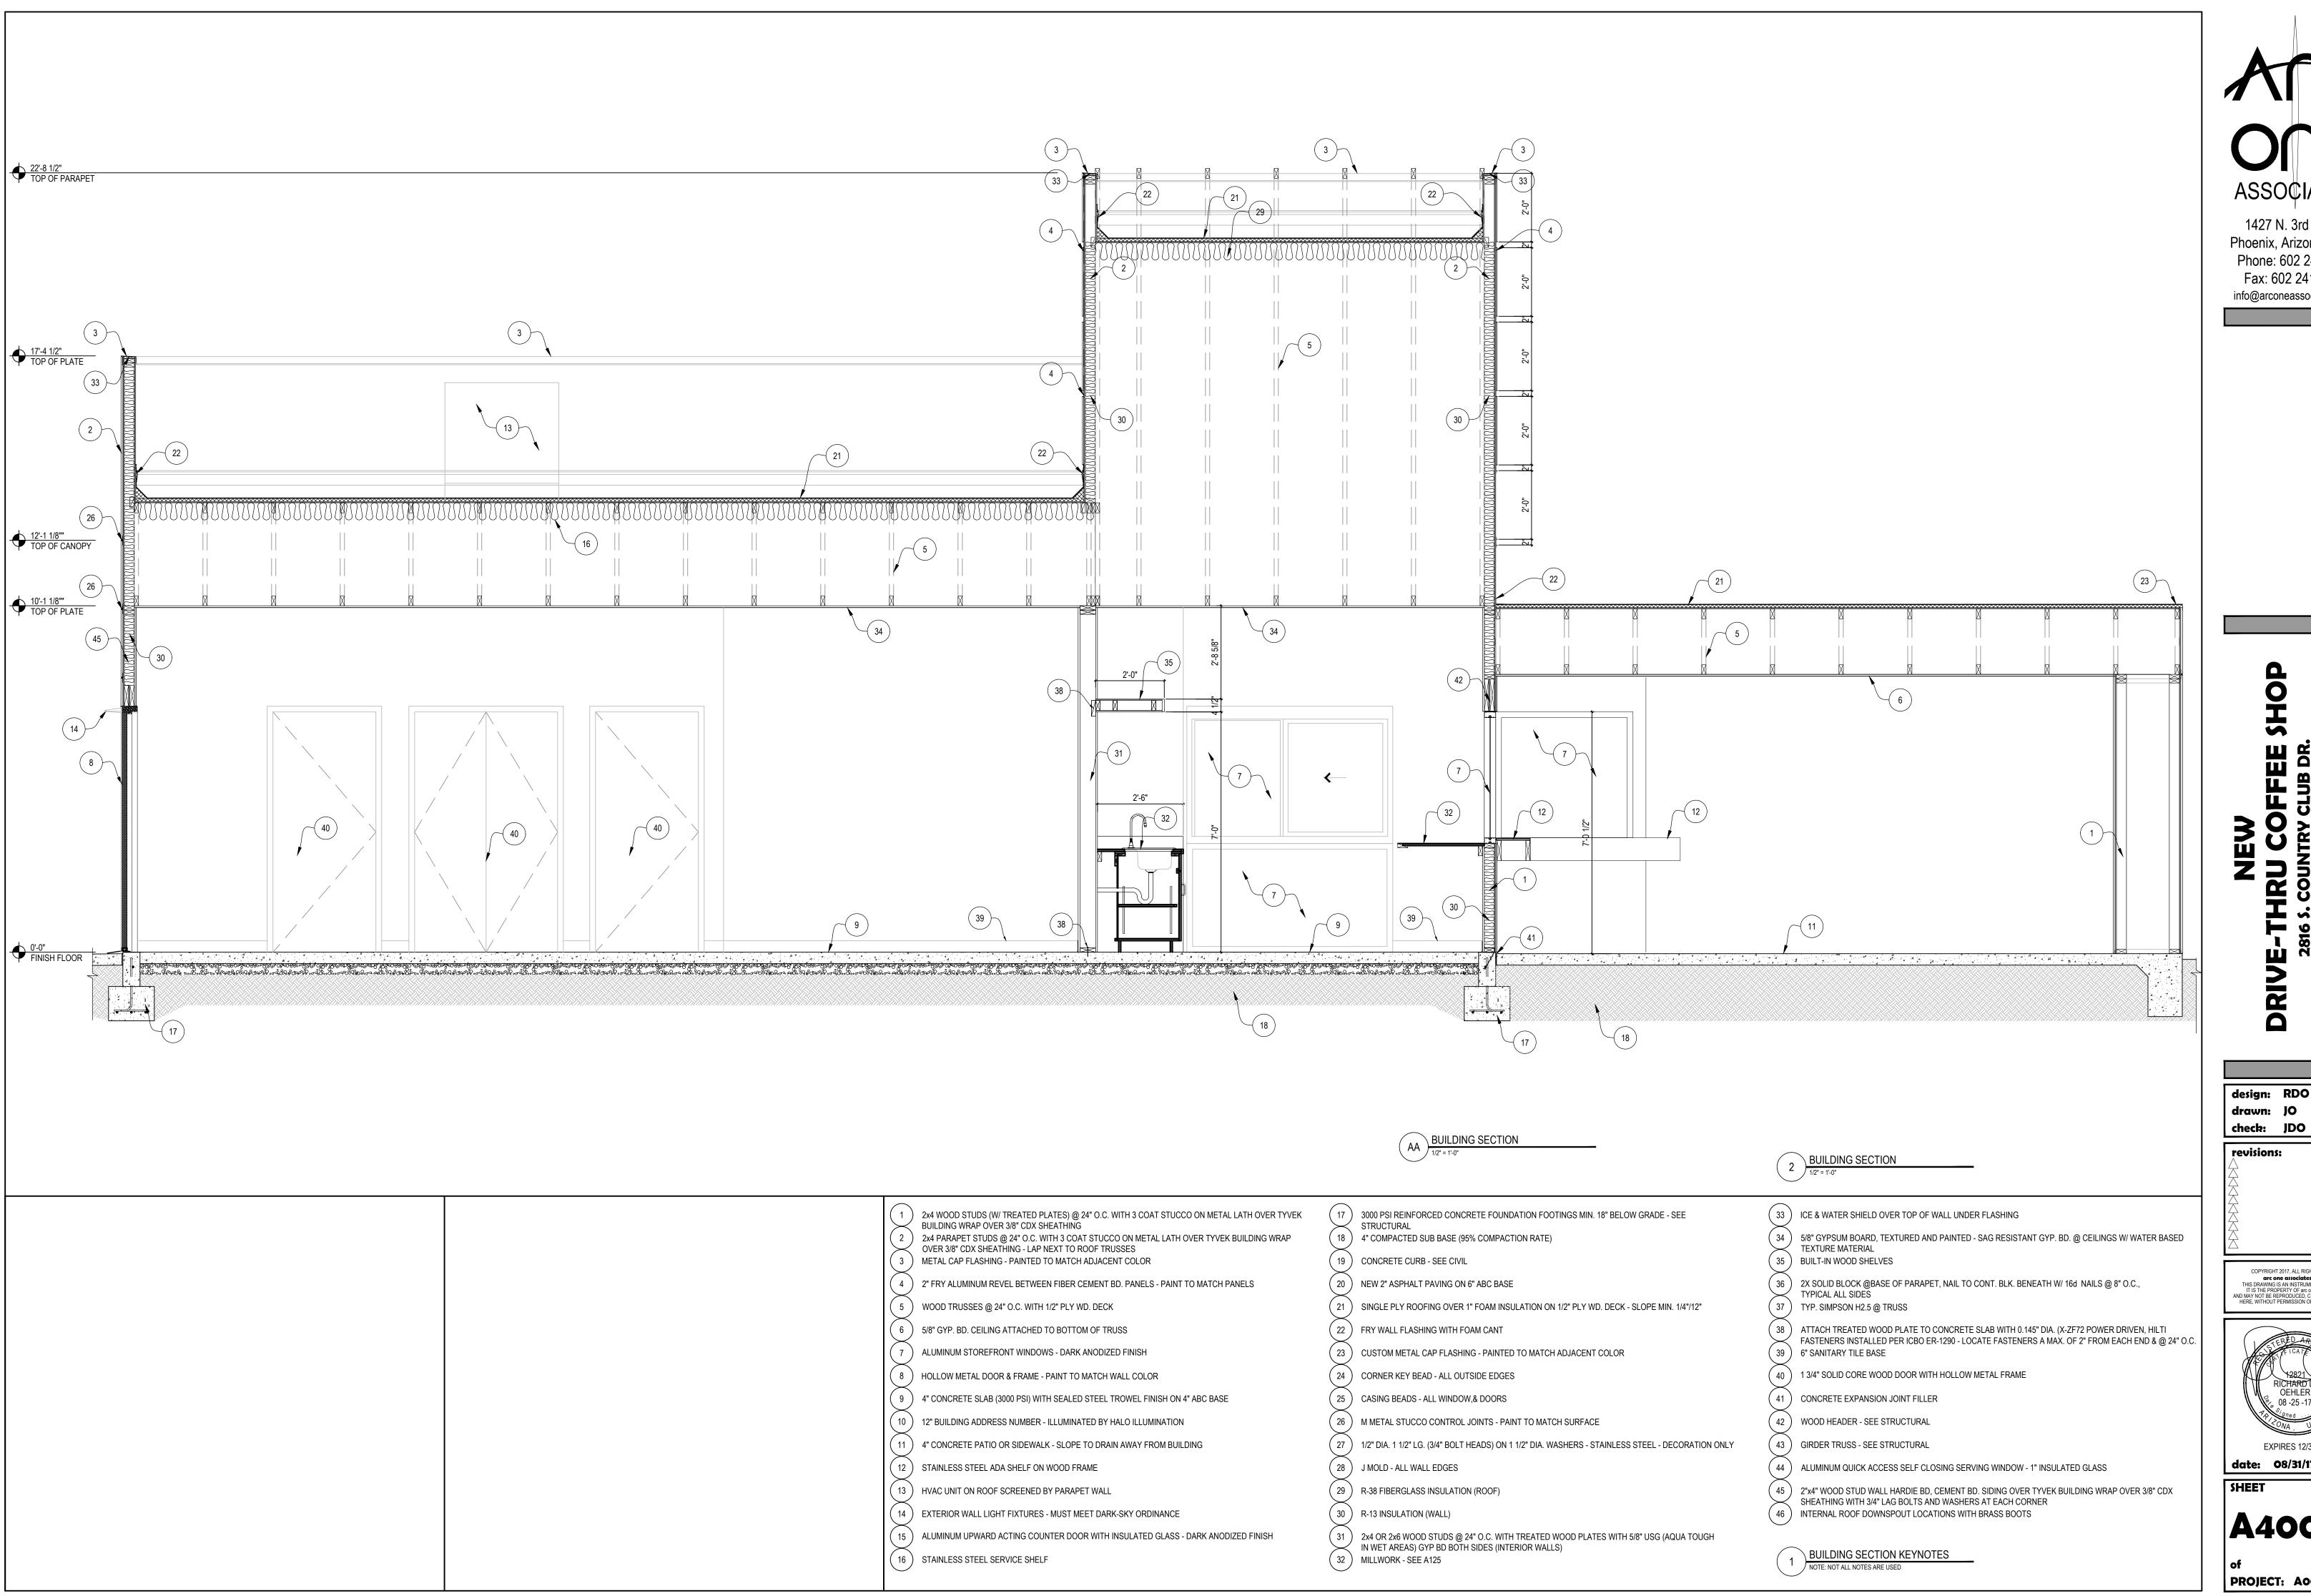

# DRIVE-THRU COFFEE SHOP 2816 5. COUNTRY CLUB DR. MESA, ARIZONA

design: RDO drawn: JO check: JDO

revisions:

COPYRIGHT 2017, ALL RIGHTS RESERVED.

arc one associates, LLC.

THIS DRAWING IS AN INSTRUMENT OF SERVICE.
IT IS THE PROPERTY OF arc one associates, LLC.
ND MAY NOT BE REPRODUCED, COPIED, OR CHANGED HERE, WITHOUT PERMISSION OF THE ARCHITECT.