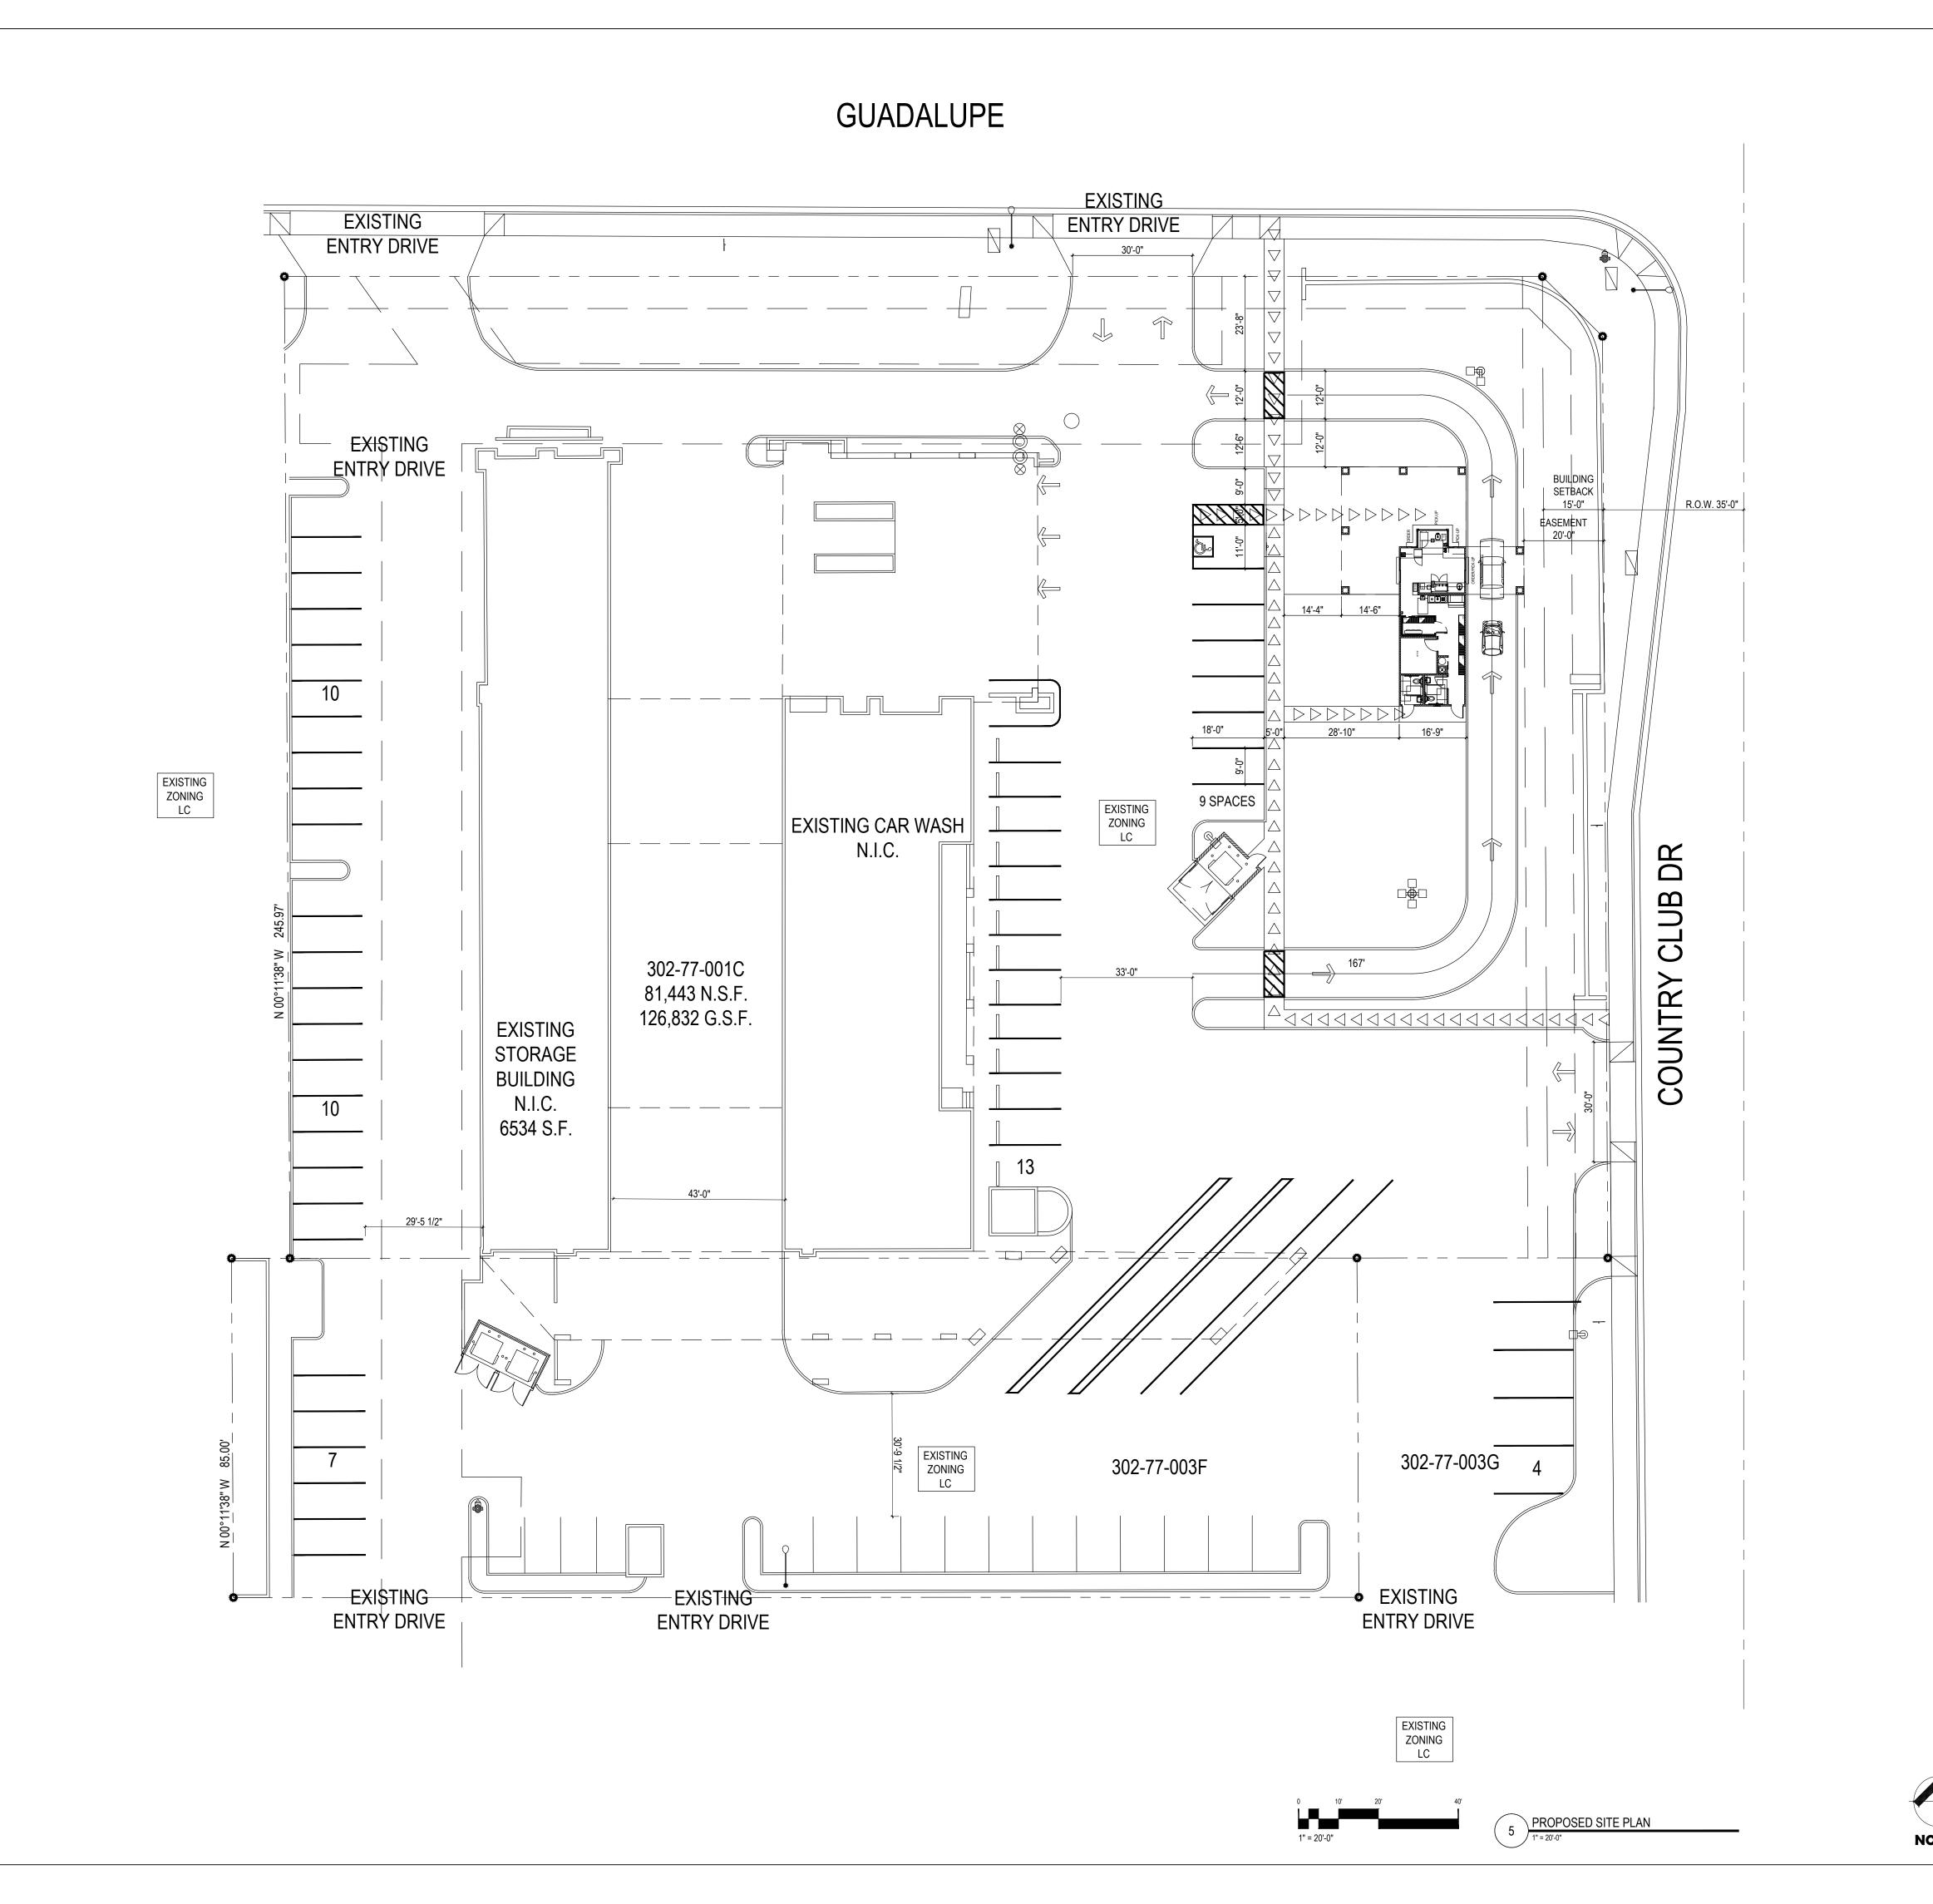

EXPIRES 12/31/18

date: 08/31/17

NEW DRIVE THRU COFFEE SHOP 2816 S COUNTRY CLUB DRIVE MESA, ARIZONA 85210

302-77-001C

WATER - CITY OF MESA SEWER - CITY OF MESA ELECTRIC - SRP GAS - SOUTHWEST GAS

2816 S COUNTRY CLUB DRIVE, MESA, ARIZONA

THIS PROJECT IS THE CONSTRUCTION OF A NEW ONE STORY FREE STANDING DRIVE THRU COFFEE SHOP

MARICOPA COUNTY HEALTH DEPARTMENT PHOENIX, AZ. (602) 506-6616

3 VICINITY MAP

PROJECT LOCATION:

ASSESSOR PARCEL #.:

HEALTH DEPARTMENT:

ADDRESS:

ZONING:

UTILITIES:

DRIVE design: RDO

ASSO¢IATES

1427 N. 3rd Street Phoenix, Arizona 85004 Phone: 602 241 7871 Fax: 602 241 7874 info@arconeassociates.com

drawn: JO check: JDO revisions:

date: 08/31/17

**P\$P100** 

PROJECT: A0090117

SITE PROJECT DATA NORTH

August 28, 2017

City of Mesa 55 N. Center St. Mesa, AZ 85201

SUBJECT: NARRATIVE FOR NEW DRIVE-THRU COFFEE SHOP

We are proposing a new drive-thru coffee shop to be located at 2816 S. Country Club Dr. The building will be 700 square foot drive thru only coffee shop with a covered outdoor dining area of 300 square feet. The existing lot is fully paved with concrete that we will be cutting into for new landscape islands. The adjacent existing car wash building will not be modified.

We will be increasing the landscape on-site by approximately 5,000 square feet and the existing landscape along both Guadalupe Rd. and Country Club Drive will be upgraded.

There will be 89 linear feet of driveway providing queuing to the first order window and then there is 181 linear feet of queuing to the second service window for a total of 270 linear feet of queuing. We will be using the existing ingress and egress to the site