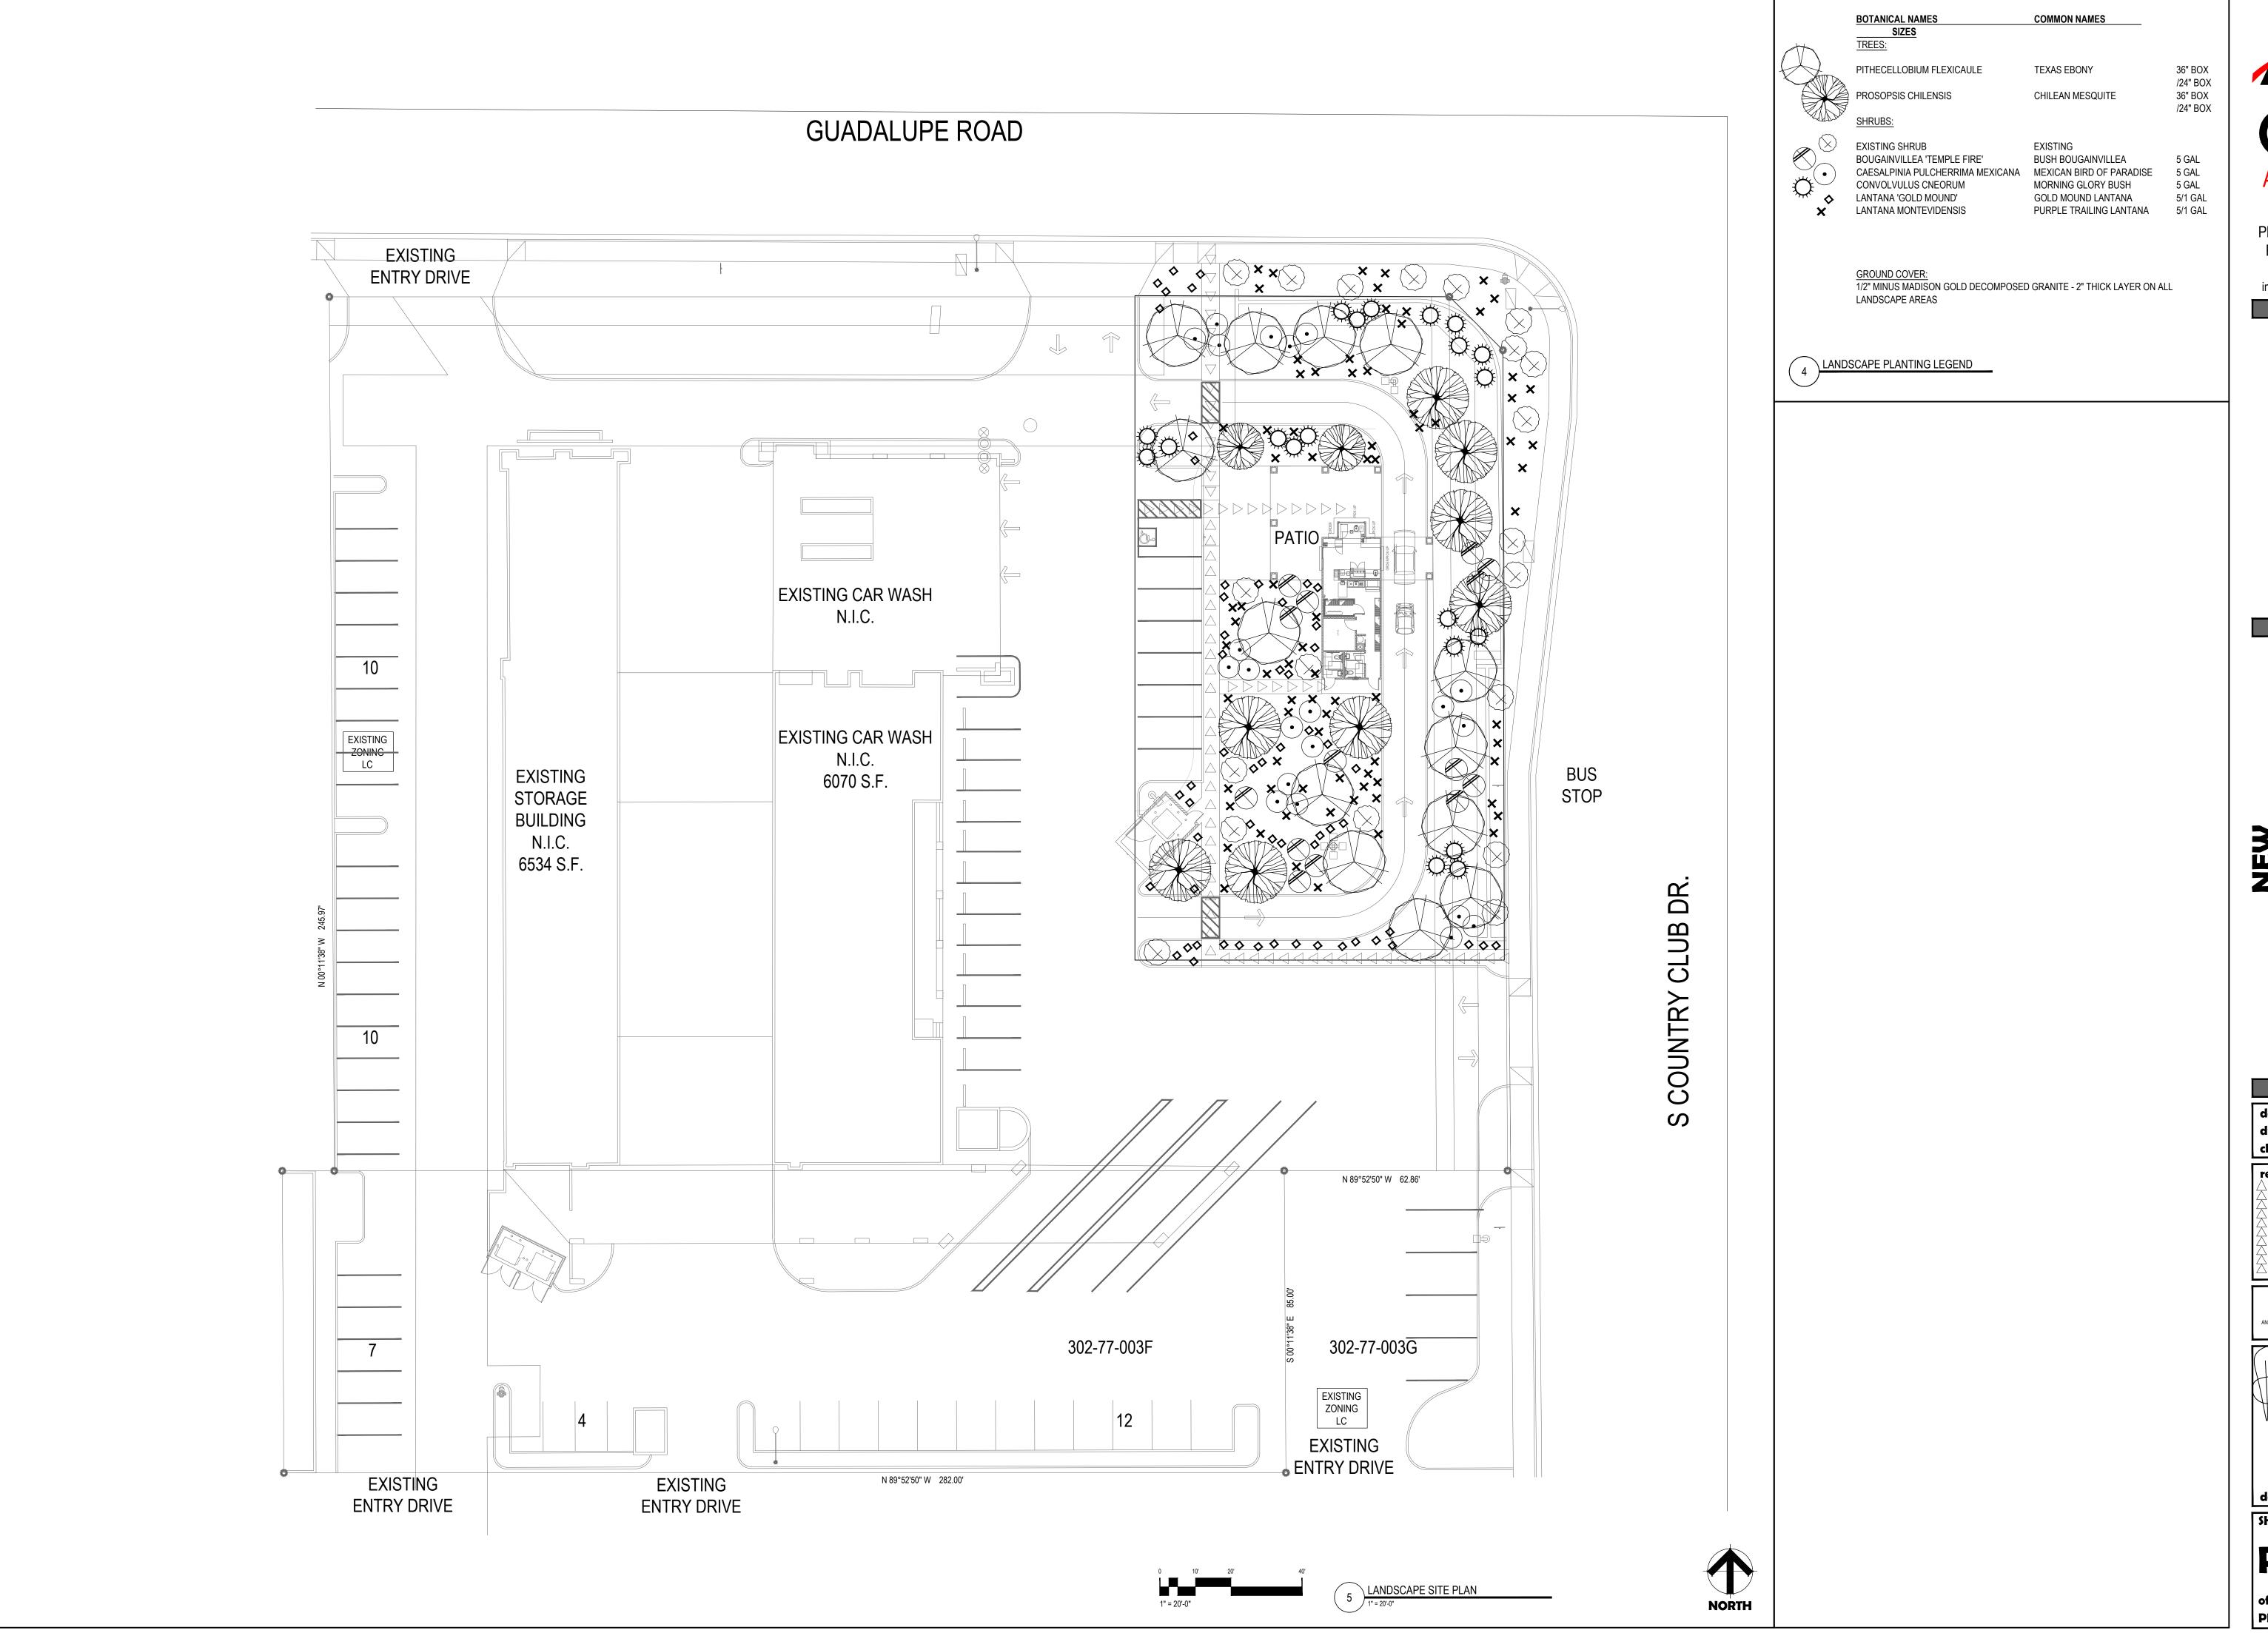

August 28, 2017

City of Mesa 55 N. Center St. Mesa, AZ 85201

SUBJECT: NARRATIVE FOR NEW DRIVE-THRU COFFEE SHOP

We are proposing a new drive-thru coffee shop to be located at 2816 S. Country Club Dr. The building will be 700 square foot drive thru only coffee shop with a covered outdoor dining area of 300 square feet. The existing lot is fully paved with concrete that we will be cutting into for new landscape islands. The adjacent existing car wash building will not be modified.

We will be increasing the landscape on-site by approximately 5,000 square feet and the existing landscape along both Guadalupe Rd. and Country Club Drive will be upgraded.

There will be 89 linear feet of driveway providing queuing to the first order window and then there is 181 linear feet of queuing to the second service window for a total of 270 linear feet of queuing. We will be using the existing ingress and egress to the site